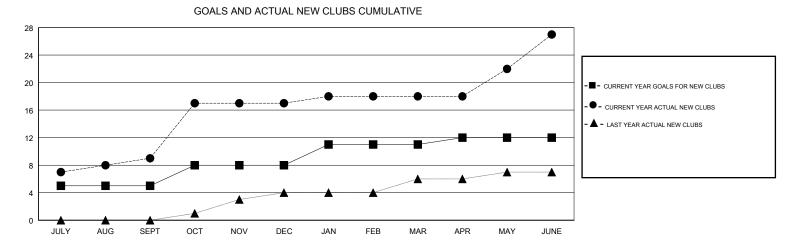

## SWADESH RANJAN SAHA GMT:

| GMT: SWADESH RANJAN SAHA |               |           | LOCATION INDIA |                                  |                           | GMT CA                  |                                                    |
|--------------------------|---------------|-----------|----------------|----------------------------------|---------------------------|-------------------------|----------------------------------------------------|
|                          | Club          | s         |                | Members<br>RESULTS FOR 2017-2018 |                           |                         |                                                    |
|                          | RESULTS FOR   | 2017-2018 |                |                                  |                           |                         |                                                    |
| QUARTER                  | NEW CLUB GOAL | NEW CLUBS | DROPPED CLUBS  | QUARTER                          | MEMBER GROWTH NET<br>GOAL | MEMBER GROWTH<br>ACTUAL | DROPPED<br>MEMBERS ACTUAL<br>(including transfers) |
| JULY/AUG/SEPT            | 5             | 9         | 0              | JULY/AUG/SEPT                    | 184                       | 499                     | 126                                                |
| OCT/NOV/DEC              | 3             | 8         | 0              | OCT/NOV/DEC                      | 131                       | 375                     | 68                                                 |
| JAN/FEB/MAR              | 3             | 1         | 0              | JAN/FEB/MAR                      | 116                       | 192                     | 34                                                 |
| APR/MAY/JUNE             | 1             | 9         | 0              | APR/MAY/JUNE                     | -12                       | 1,572                   | 316                                                |